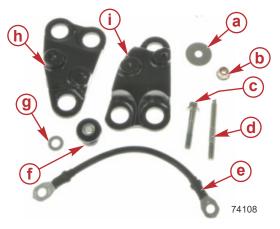

#### Alternator mount kit 8M0188844

| Ref | Qty. | Description               | Part Number |
|-----|------|---------------------------|-------------|
| а   | 8    | Washer                    | 8M0142674   |
| b   | 4    | M8 x 1.25 locknut         | 826365      |
| С   | 2    | M8 x 45 flange head screw | 8M0142460   |
| d   | 4    | M8 x 1.25 x 71.5 stud     | 8M0022161   |
| е   | 1    | Ground continuity cable   | 8M0142678   |
| f   | 6    | Rubber isolator mount     | 8M0183795   |
| g   | 4    | Washer                    | 814806      |
| h   | 1    | Starboard bracket         | 8M0142673   |
| i   | 1    | Port bracket              | 8M0142672   |