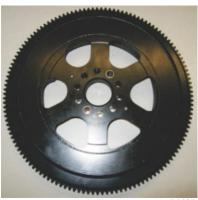

# V8 Service Long Block Kits 8M0142279 and 8M0142280

### Scope

Worldwide

# Models Affected

| Models Covered            | Serial Number      |  |
|---------------------------|--------------------|--|
| V8 AMS and V8 CMS engines | 3B056352 and Below |  |

## Situation

Original V8 AMS and V8 CMS engines 3B056352 and below use a rubber dampener flywheel. Service long block kits 8M0142279 and 8M0142280 include a solid flywheel.



Rubber dampener flywheel



74107

Solid flywheel

# Correction

When servicing a V8 AMS or V8 CMS engine 3B056352 and below with a new long block kit that includes a solid flywheel, you must install the rubber isolated alternator mount kit 8M0188844. Failure to change the mounts will cause excessive vibration to the alternator.

THE INFORMATION IN THIS DOCUMENT IS CONFIDENTIAL AND PROTECTED BY COPYRIGHT AND IS THE PROPERTY OF MERCURY MARINE.

This document is provided for the sole and exclusive use of the original recipient as prescribed by Mercury Marine and may not be distributed or copied, digitally or otherwise, without the prior written consent of Mercury Marine.

# Parts Required



#### Alternator mount kit 8M0188844

| Ref | Qty. | Description               | Part Number |
|-----|------|-------------------