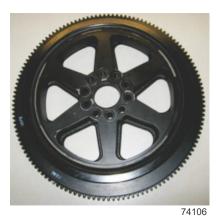

## Situation

Original V8 AMS and V8 CMS engines 3B056352 and below use a rubber dampener flywheel. Service long block kits 8M0142279 and 8M0142280 include a solid flywheel.

Rubber dampener flywheel

74107